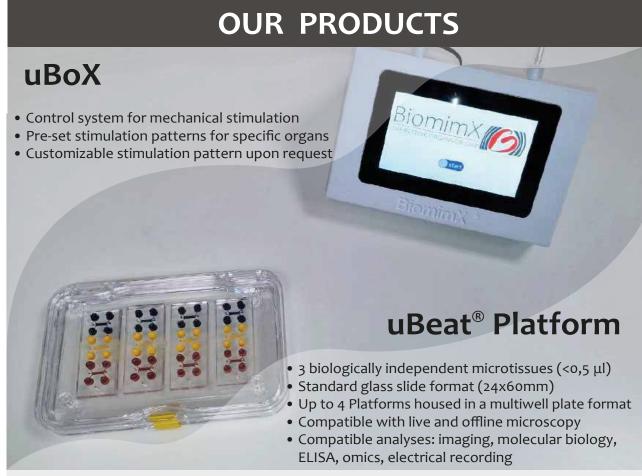

Choose the uBeat® configuration that best fits your needs

Customize your tissue models by introducing key mechanical stimulation patterns

2 versions of uBeat® Platform available

uBeat® Stretch

deformation level

uBeat® Compress

deformation level