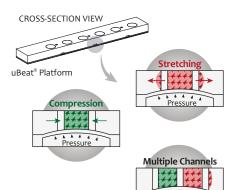

Choose the uBeat® configuration that best fits your needs

Customize your tissue models by introducing key mechanical stimulation patterns

2 versions of uBeat® Platform available

uBeat® Stretch

deformation level

uBeat® Compress

deformation level