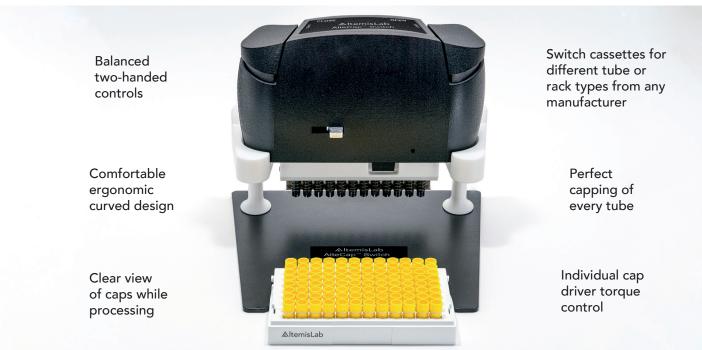

#### **Unparalleled design**

Innovative two-handed control, for maximum user comfort and effortless screw cap processing

#### **Uniquely flexible**

Interchangeable cap driver cassettes compatible with screw cap tubes in 24, 48 or 96 SBS rack formats from any manufacturer

#### Functionality

Process caps in columns or rows. Recap tubes or discard used caps. Apply fresh caps from a cap carrier

#### Precise torque control

Individual internal cap driver controls ensure each screw cap is perfectly capped every time

#### Multi use stand

Includes portrait or landscape rack placement. Convenient for storage, USB charging and holding caps for re-capping