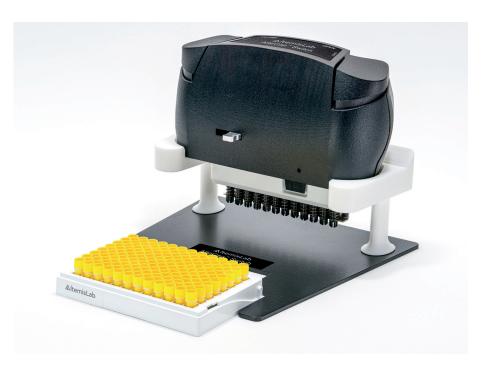

# **NEW AlteCap<sup>™</sup> Switch**

### Semi-automated screw cap handling for any manufacturer's SBS tube types

Quickly cap, decap or recap tubes by column or row. Featuring interchangeable cap driver cassettes for easy processing of different screw cap tube types and tubes in 24, 48 or 96 SBS rack formats.

### Semi-automated handheld decapper

The only decapper capable of switching between 6, 8 and 12 formats

Traditional handheld decappers are uncomfortable to hold, restrict the view of tubes during processing and only work with one tube and rack type. The revolutionary designed AlteCap<sup>™</sup> Switch overcomes all of these limitations.